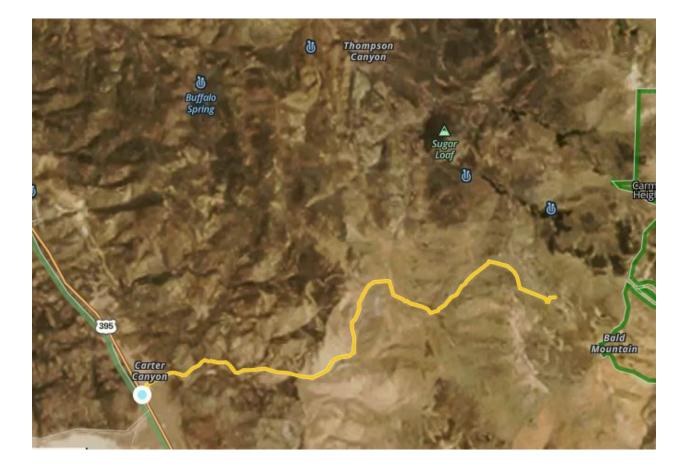

|                           | N                                |
|---------------------------|----------------------------------|
| State:                    | Nevada                           |
| County:                   | Douglas County                   |
| Trail Name:               | Blossom Canyon Road Trail W.E.   |
| Trail also known as:      | Gold Bug Mine Trail              |
| Trailhead Latitude:       | 38.48.19 N                       |
| Trailhead Longitude:      | 119.36.26 W                      |
| Season:                   | Year Round (check before you go) |
| Scenic Rating:            | 6                                |
| Technical Rating:         | 3                                |
| Distance miles:           | 6.1 Point to Point               |
| Travel Time hours:        | 1.5 one way                      |
| Area miles:               |                                  |
| Elevation start of trail: | 5987 ft.                         |
| Elevation end of trail:   | 8671 ft.                         |
| Maximum Elevation:        | 8671 ft.                         |
| Grade :                   |                                  |
| Accent:                   | 2786 ft.                         |
| Decent:                   | 109 ft.                          |