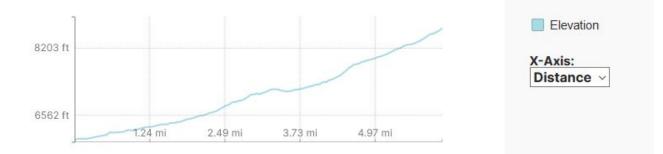

|                           | N                                |
|---------------------------|----------------------------------|
| State:                    | Nevada                           |
| County:                   | Douglas County                   |
| Trail Name:               | Blossom Canyon Road Trail W.E.   |
| Trail also known as:      | Gold Bug Mine Trail              |
| Trailhead Latitude:       | 38.48.19 N                       |
| Trailhead Longitude:      | 119.36.26 W                      |
| Season:                   | Year Round (check before you go) |
| Scenic Rating:            | 6                                |
| Technical Rating:         | 3                                |
| Distance miles:           | 6.1 Point to Point               |
| Travel Time hours:        | 1.5 one way                      |
| Area miles:               |                                  |
| Elevation start of trail: | 5987 ft.                         |
| Elevation end of trail:   | 8671 ft.                         |
| Maximum Elevation:        | 8671 ft.                         |
| Grade :                   |                                  |
| Accent:                   | 2786 ft.                         |
| Decent:                   | 109 ft.                          |