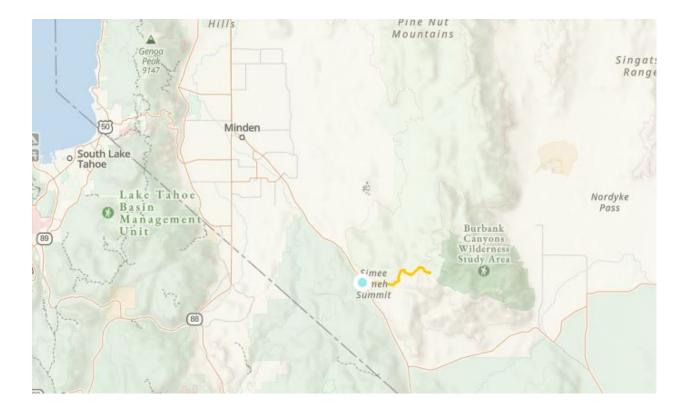

|                           | N                                |
|---------------------------|----------------------------------|
| State:                    | Nevada                           |
| County:                   | Douglas County                   |
| Trail Name:               | Blossom Canyon Road Trail W.E.   |
| Trail also known as:      | Gold Bug Mine Trail              |
| Trailhead Latitude:       | 38.48.19 N                       |
| Trailhead Longitude:      | 119.36.26 W                      |
| Season:                   | Year Round (check before you go) |
| Scenic Rating:            | 6                                |
| Technical Rating:         | 3                                |
| Distance miles:           | 6.1 Point to Point               |
| Travel Time hours:        | 1.5 one way                      |
| Area miles:               |                                  |
| Elevation start of trail: | 5987 ft.                         |
| Elevation end of trail:   | 8671 ft.                         |
| Maximum Elevation:        | 8671 ft.                         |
| Grade :                   |                                  |
| Accent:                   | 2786 ft.                         |
| Decent:                   | 109 ft.                          |