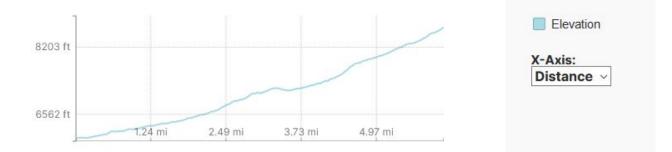

|                           | N                                |
|---------------------------|----------------------------------|
| State:                    | Nevada                           |
| County:                   | Douglas County                   |
| Trail Name:               | Blossom Canyon Road Trail W.E.   |
| Trail also known as:      | Gold Bug Mine Trail              |
| Trailhead Latitude:       | 38.48.19 N                       |
| Trailhead Longitude:      | 119.36.26 W                      |
| Season:                   | Year Round (check before you go) |
| Scenic Rating:            | 6                                |
| Technical Rating:         | 3                                |
| Distance miles:           | 6.1 Point to Point               |
| Travel Time hours:        | 1.5 one way                      |
| Area miles:               |                                  |
| Elevation start of trail: | 5987 ft.                         |
| Elevation end of trail:   | 8671 ft.                         |
| Maximum Elevation:        | 8671 ft.                         |
| Grade :                   |                                  |
| Accent:                   | 2786 ft.                         |
| Decent:                   | 109 ft.                          |